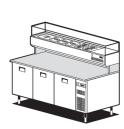

# UNIVERSAL PIZZA MODULAR COUNTERS

The UNIVERSAL pizza modular counters were designed to meet the needs of the pizza maker, with unsurpassed efficiency and quality.

The construction is entirely in stainless steel, with a bottom cell with rounded corners that allows easy cleaning and maximum hygiene.

The refrigerated base units are suitable for the inclusion of 60x40 cm trays and shelves and are equipped with "HSS" static/assisted refrigeration system, a patented system that ensures perfect uniformity of temperature in the cell, a good level of relative humidity in addition to energy savings.

The doors have interlocking magnetic seals that are easily replaceable.

The worktops are made of Sardinian granite, with a depth of 82 cm and are equipped with rear risers from 16 cm height to support the refrigerated ingredient holder display case.

The neutral drawer units are standard equipped with plastic pizza containers.

Equipped with two pairs of runners and a 60X40 cm shelf per door.

#### **TECHNICAL DATA:**

|                                              |    | PC/200C       | PC/202        | PC/215C       | PC/215        |
|----------------------------------------------|----|---------------|---------------|---------------|---------------|
| External dimensions (WxDxH)                  | cm | 200x82x150    | 202x82x150    | 215x82x150    | 215x82x150    |
| Capacity                                     | lt | 360           | 540           | 360           | 540           |
| Standard fitting (60x40 Shelves)             | nr | 2             | 3             | 2             | 3             |
| Standard fitting (Pizza containers)          | nr | 7             | -             | 10            | 3             |
| Containers capacity of refr. display cabinet | nr | 9 GN 1/3      | 9 GN 1/3      | 10 GN 1/3     | 10 GN 1/3     |
| Max absorbed power *                         | W  | 224+165       | 224+165       | 224+165       | 224+165       |
| Refrigerated power **                        | W  | 314*+132      | 314*+132      | 314*+132      | 314*+132      |
| Temperature                                  | °C | +2/+8         | +2/+8         | +2/+8         | +2/+8         |
| Refr. Display cabinet internal temperature   | °C | +2/+8         | +2/+8         | +2/+8         | +2/+8         |
| Gas                                          |    | R134a         | R134a         | R134a         | R134a         |
| Input voltage                                |    | 1x230V - 50Hz | 1x230V - 50Hz | 1x230V - 50Hz | 1x230V - 50Hz |
| Climatic class                               |    | 4             | 4             | 4             | 4             |