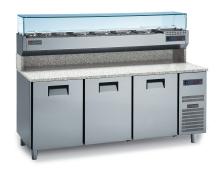

# UNIVERSAL PIZZA MODULAR COUNTERS

The UNIVERSAL pizza modular counters were designed to meet the needs of the pizza maker, with unsurpassed efficiency and quality.

The construction is entirely in stainless steel, with a bottom cell with rounded corners that allows easy cleaning and maximum hygiene.

The refrigerated base units are suitable for the inclusion of 60x40 cm trays and shelves and are equipped with "HSS" static/assisted refrigeration system, a patented system that ensures perfect uniformity of temperature in the cell, a good level of relative humidity in addition to energy savings.

The doors have interlocking magnetic seals that are easily replaceable.

The worktops are made of Sardinian granite, with a depth of 82 cm and are equipped with rear risers from 16 cm height to support the refrigerated ingredient holder display case.

The neutral drawer units are standard equipped with plastic pizza containers.

Equipped with two pairs of runners and a 60X40 cm shelf per door.

#### **TECHNICAL DATA:**

|                                              |    | PC/200C       | PC/202        | PC/215C       | PC/215        |
|----------------------------------------------|----|---------------|---------------|---------------|---------------|
| External dimensions (WxDxH)                  | cm | 200x82x150    | 202x82x150    | 215x82x150    | 215x82x150    |
| Capacity                                     | lt | 360           | 540           | 360           | 540           |
| Standard fitting (60x40 Shelves)             | nr | 2             | 3             | 2             | 3             |
| Standard fitting (Pizza containers)          | nr | 7             | -             | 10            | 3             |
| Containers capacity of refr. display cabinet | nr | 9 GN 1/3      | 9 GN 1/3      | 10 GN 1/3     | 10 GN 1/3     |
| Max absorbed power *                         | W  | 224+165       | 224+165       | 224+165       | 224+165       |
| Refrigerated power **                        | W  | 314*+132      | 314*+132      | 314*+132      | 314*+132      |
| Temperature                                  | °C | +2/+8         | +2/+8         | +2/+8         | +2/+8         |
| Refr. Display cabinet internal temperature   | °C | +2/+8         | +2/+8         | +2/+8         | +2/+8         |
| Gas                                          |    | R134a         | R134a         | R134a         | R134a         |
| Input voltage                                |    | 1x230V - 50Hz | 1x230V - 50Hz | 1x230V - 50Hz | 1x230V - 50Hz |
| Climatic class                               |    | 4             | 4             | 4             | 4             |