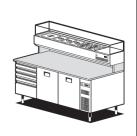

# UNIVERSAL PIZZA MODULAR COUNTERS

The UNIVERSAL pizza modular counters were designed to meet the needs of the pizza maker, with unsurpassed efficiency and quality.

The construction is entirely in stainless steel, with a bottom cell with rounded corners that allows easy cleaning and maximum hygiene.

The refrigerated base units are suitable for the inclusion of 60x40 cm trays and shelves and are equipped with "HSS" static/assisted refrigeration system, a patented system that ensures perfect uniformity of temperature in the cell, a good level of relative humidity in addition to energy savings.

The doors have interlocking magnetic seals that are easily replaceable.

The worktops are made of Sardinian granite, with a depth of 82 cm and are equipped with rear risers from 16 cm height to support the refrigerated ingredient holder display case.

The neutral drawer units are standard equipped with plastic pizza containers.

Equipped with two pairs of runners and a 60X40 cm shelf per door.

#### **TECHNICAL DATA:**

|                                              |    | PC/200C       | PC/202        | PC/215C       | PC/215        |
|----------------------------------------------|----|---------------|---------------|---------------|---------------|
| External dimensions (WxDxH)                  | cm | 200x82x150    | 202x82x150    | 215x82x150    | 215x82x150    |
| Capacity                                     | lt | 360           | 540           | 360           | 540           |
| Standard fitting (60x40 Shelves)             | nr | 2             | 3             | 2             | 3             |
| Standard fitting (Pizza containers)          | nr | 7             | -             | 10            | 3             |
| Containers capacity of refr. display cabinet | nr | 9 GN 1/3      | 9 GN 1/3      | 10 GN 1/3     | 10 GN 1/3     |
| Max absorbed power *                         | W  | 224+165       | 224+165       | 224+165       | 224+165       |
| Refrigerated power **                        | W  | 314*+132      | 314*+132      | 314*+132      | 314*+132      |
| Temperature                                  | °C | +2/+8         | +2/+8         | +2/+8         | +2/+8         |
| Refr. Display cabinet internal temperature   | °C | +2/+8         | +2/+8         | +2/+8         | +2/+8         |
| Gas                                          |    | R134a         | R134a         | R134a         | R134a         |
| Input voltage                                |    | 1x230V - 50Hz | 1x230V - 50Hz | 1x230V - 50Hz | 1x230V - 50Hz |
| Climatic class                               |    | 4             | 4             | 4             | 4             |