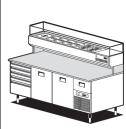

# UNIVERSAL PIZZA MODULAR COUNTERS

The UNIVERSAL pizza modular counters were designed to meet the needs of the pizza maker, with unsurpassed efficiency and quality.

The construction is entirely in stainless steel, with a bottom cell with rounded corners that allows easy cleaning and maximum hygiene.

The refrigerated base units are suitable for the inclusion of 60x40 cm trays and shelves and are equipped with "HSS" static/assisted refrigeration system, a patented system that ensures perfect uniformity of temperature in the cell, a good level of relative humidity in addition to energy savings.

The doors have interlocking magnetic seals that are easily replaceable.

The worktops are made of Sardinian granite, with a depth of 82 cm and are equipped with rear risers from 16 cm height to support the refrigerated ingredient holder display case.

The neutral drawer units are standard equipped with plastic pizza containers.

Equipped with two pairs of runners and a 60X40 cm shelf per door.

#### **TECHNICAL DATA:**

|                                              |    | PC/200C       | PC/202        | PC/215C       | PC/215        |
|----------------------------------------------|----|---------------|---------------|---------------|---------------|
| External dimensions (WxDxH)                  | cm | 200x82x150    | 202x82x150    | 215x82x150    | 215x82x150    |
| Capacity                                     | lt | 360           | 540           | 360           | 540           |
| Standard fitting (60x40 Shelves)             | nr | 2             | 3             | 2             | 3             |
| Standard fitting (Pizza containers)          | nr | 7             | -             | 10            | 3             |
| Containers capacity of refr. display cabinet | nr | 9 GN 1/3      | 9 GN 1/3      | 10 GN 1/3     | 10 GN 1/3     |
| Max absorbed power *                         | W  | 224+165       | 224+165       | 224+165       | 224+165       |
| Refrigerated power **                        | W  | 314*+132      | 314*+132      | 314*+132      | 314*+132      |
| Temperature                                  | °C | +2/+8         | +2/+8         | +2/+8         | +2/+8         |
| Refr. Display cabinet internal temperature   | °C | +2/+8         | +2/+8         | +2/+8         | +2/+8         |
| Gas                                          |    | R134a         | R134a         | R134a         | R134a         |
| Input voltage                                |    | 1x230V - 50Hz | 1x230V - 50Hz | 1x230V - 50Hz | 1x230V - 50Hz |
| Climatic class                               |    | 4             | 4             | 4             | 4             |