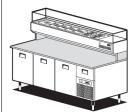

# UNIVERSAL PIZZA MODULAR COUNTERS

The UNIVERSAL pizza modular counters were designed to meet the needs of the pizza maker, with unsurpassed efficiency and quality.

The construction is entirely in stainless steel, with a bottom cell with rounded corners that allows easy cleaning and maximum hygiene.

The refrigerated base units are suitable for the inclusion of 60x40 cm trays and shelves and are equipped with "HSS" static/assisted refrigeration system, a patented system that ensures perfect uniformity of temperature in the cell, a good level of relative humidity in addition to energy savings.

The doors have interlocking magnetic seals that are easily replaceable.

The worktops are made of Sardinian granite, with a depth of 82 cm and are equipped with rear risers from 16 cm height to support the refrigerated ingredient holder display case.

The neutral drawer units are standard equipped with plastic pizza containers.

Equipped with two pairs of runners and a 60X40 cm shelf per door.

#### **TECHNICAL DATA:**

|                                              |    | PC/200C       | PC/202        | PC/215C       | PC/215        |
|----------------------------------------------|----|---------------|---------------|---------------|---------------|
| External dimensions (WxDxH)                  | cm | 200x82x150    | 202x82x150    | 215x82x150    | 215x82x150    |
| Capacity                                     | lt | 360           | 540           | 360           | 540           |
| Standard fitting (60x40 Shelves)             | nr | 2             | 3             | 2             | 3             |
| Standard fitting (Pizza containers)          | nr | 7             | -             | 10            | 3             |
| Containers capacity of refr. display cabinet | nr | 9 GN 1/3      | 9 GN 1/3      | 10 GN 1/3     | 10 GN 1/3     |
| Max absorbed power *                         | W  | 224+165       | 224+165       | 224+165       | 224+165       |
| Refrigerated power **                        | W  | 314*+132      | 314*+132      | 314*+132      | 314*+132      |
| Temperature                                  | °C | +2/+8         | +2/+8         | +2/+8         | +2/+8         |
| Refr. Display cabinet internal temperature   | °C | +2/+8         | +2/+8         | +2/+8         | +2/+8         |
| Gas                                          |    | R134a         | R134a         | R134a         | R134a         |
| Input voltage                                |    | 1x230V - 50Hz | 1x230V - 50Hz | 1x230V - 50Hz | 1x230V - 50Hz |
| Climatic class                               |    | 4             | 4             | 4             | 4             |