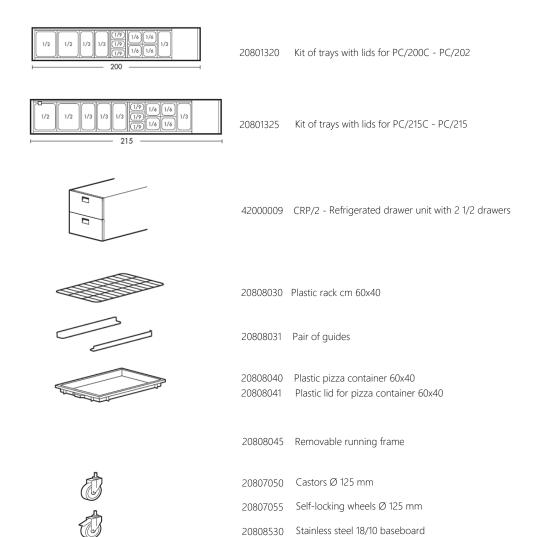

| Refr. Display cabinet internal temperature   | °C | +2/+8         | +2/+8         | +2/+8         | +2/+8         |
| Gas                                          |    | R134a         | R134a         | R134a         | R134a         |
| Input voltage                                |    | 1x230V - 50Hz | 1x230V - 50Hz | 1x230V - 50Hz | 1x230V - 50Hz |
| Climatic class                               |    | 4             | 4             | 4             | 4             |

\*Evap. -10°C cond. +45°C - \*\*ASHRAE (Evap. -23,3°C cond. +54,4°C)







Detail of handle

Detail of drawers

Interior details



### INSTALLATION DIAGRAM:

# PC/200C - PC/202



# PC/215C - PC/215:



**R** Electricity supply: 3x1.5 mm2 wire complete with Schuko plug; L=4000 mm

## ACCESSORIES AND OVERPRICES ON REQUEST: