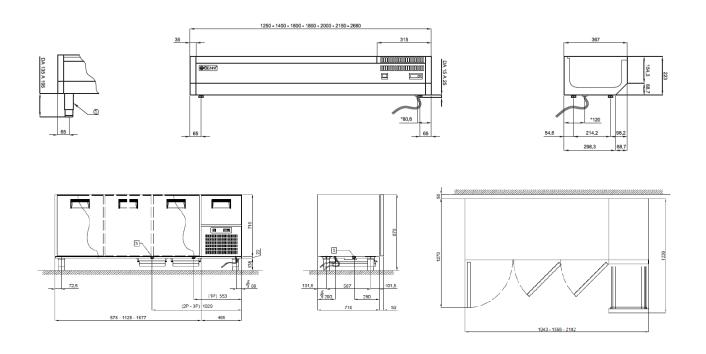

### INSTALLATION DIAGRAM:

# PC/215C - PC/215:

**R** Electricity supply: 3x1.5 mm2 wire complete with Schuko plug; L=4000 mm