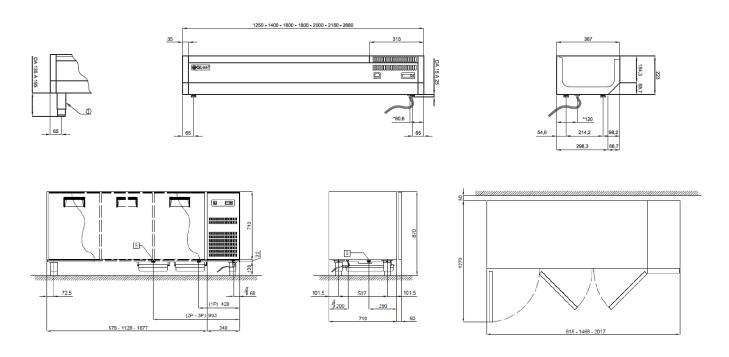

*+132      | 314*+132      |
| Temperature                                  | °C | +2/+8         | +2/+8         | +2/+8         | +2/+8         |
| Refr. Display cabinet internal temperature   | °C | +2/+8         | +2/+8         | +2/+8         | +2/+8         |
| Gas                                          |    | R134a         | R134a         | R134a         | R134a         |
| Input voltage                                |    | 1x230V - 50Hz | 1x230V - 50Hz | 1x230V - 50Hz | 1x230V - 50Hz |
| Climatic class                               |    | 4             | 4             | 4             | 4             |

\*Evap. -10°C cond. +45°C - \*\*ASHRAE (Evap. -23,3°C cond. +54,4°C)







Detail of handle

Detail of drawers

Interior details



### INSTALLATION DIAGRAM:

# PC/200C - PC/202



# PC/215C - PC/215:



**R** Electricity supply: 3x1.5 mm2 wire complete with Schuko plug; L=4000 mm

## ACCESSORIES AND OVERPRICES ON REQUEST: