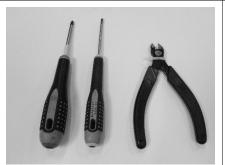

## **Removing the Lamp Holder**

1. Use these tools to replace the lamp socket. A Phillips screwdriver, a flat screwdriver and a wire cutter

2. Disconnect the oven from the main power supply or unplug it. Wait until all the surfaces are cold