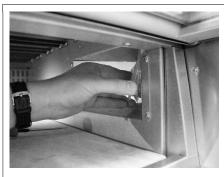

1. Remove the glass

2. Use the flat screwdriver on the top of the lamp holder

3. Press down the top of the holder

4. Remove the lamp holder by pulling it from the top

5. Leave the lamp over the frame

6. Follow **"STEPS A"** only if the lamp is at the left-hand side, and **"STEPS B"** only if the lamp is at the right hand side