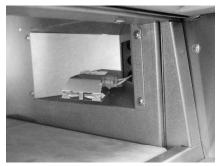

1. Remove the glass

2. Use the flat screwdriver on the top of the lamp holder

3. Press down the top of the holder

4. Remove the lamp holder by pulling it from the top

5. Leave the lamp over the frame

6. Follow **"STEPS A"** only if the lamp is at the left-hand side, and **"STEPS B"** only if the lamp is at the right hand side