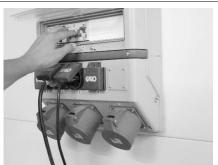

1. Remove the glass

2. Use the flat screwdriver on the top of the lamp holder

3. Press down the top of the holder

4. Remove the lamp holder by pulling it from the top

5. Leave the lamp over the frame

6. Follow **"STEPS A"** only if the lamp is at the left-hand side, and **"STEPS B"** only if the lamp is at the right hand side