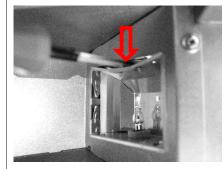

1. Remove the glass

2. Use the flat screwdriver on the top of the lamp holder

3. Press down the top of the holder

4. Remove the lamp holder by pulling it from the top

5. Leave the lamp over the frame

6. Follow **"STEPS A"** only if the lamp is at the left-hand side, and **"STEPS B"** only if the lamp is at the right hand side