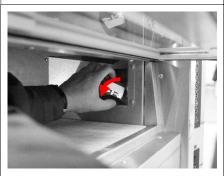

1. Remove the glass

2. Use the flat screwdriver on the top of the lamp holder

3. Press down the top of the holder

4. Remove the lamp holder by pulling it from the top

5. Leave the lamp over the frame

6. Follow **"STEPS A"** only if the lamp is at the left-hand side, and **"STEPS B"** only if the lamp is at the right hand side