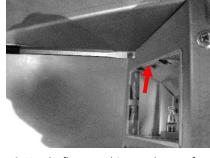

1. Remove the glass

2. Use the flat screwdriver on the top of the lamp holder

3. Press down the top of the holder

4. Remove the lamp holder by pulling it from the top

5. Leave the lamp over the frame

6. Follow **"STEPS A"** only if the lamp is at the left-hand side, and **"STEPS B"** only if the lamp is at the right hand side